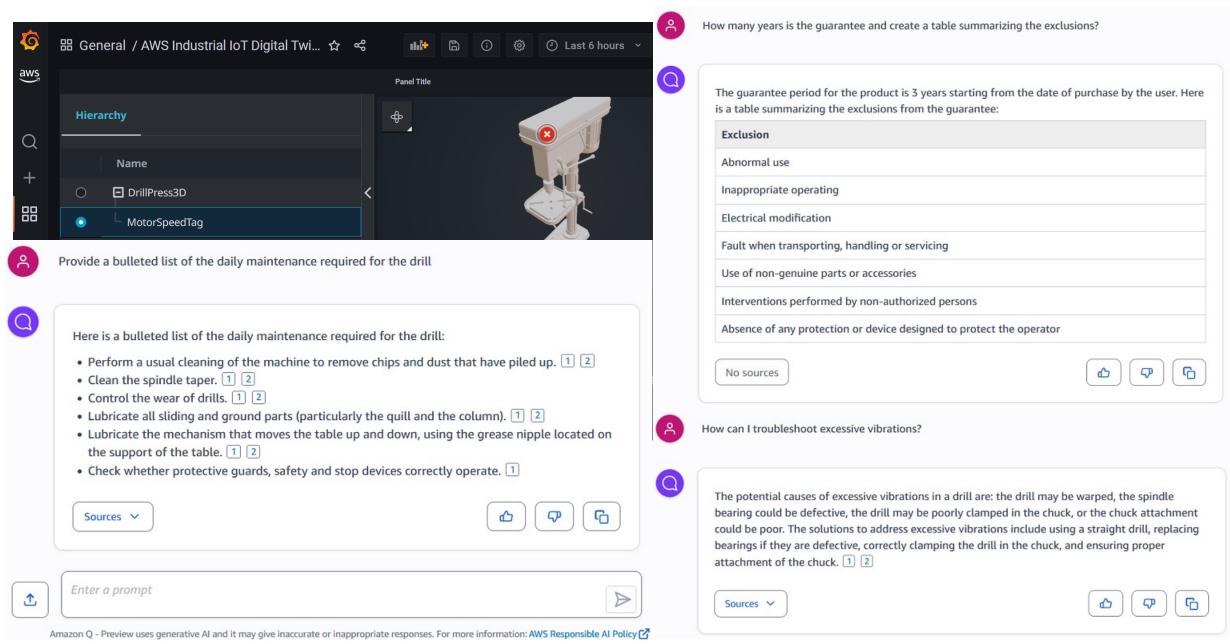

## Accelerating time to diagnose and repair for a technician



# Top use cases for

**Azure Al Studio** 



#### **Enterprise ChatGPT**

Conversational search, knowledge mining, text summarization



#### **Intelligent Contact Center**

Virtual customer agent, human agent assistance, call transcription analytics



#### Build your own copilot

Augment LLMs with your organization data and industry expertise e.g., order tracking copilot, product recommendation copilot



#### **Content Generation**

Marketing copy and visual creation, content personalization, synthetic scene generation, code documentation generation



#### **Business Process Optimization**

Invoice processing, claim handling, anomaly detection, fraud detection, compliance validation, recruitment support, supplier evaluation

### LEADERSHIP & CULTURE



"Be Ethical"



"Bounce Partner